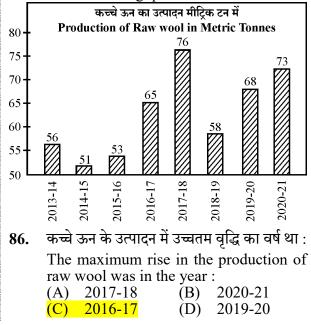

5, 7 (D) 4, 5, 7

83. भूगोल में छात्र 3 से 4 के मध्य अंक की प्रतिशत बढ़त है –

> Percentage increase of marks in Geography from student 3 to 4 is – (A) 15 (B) 20

- (B) 20(C) 90
- (D) आँकड़े अपर्याप्त/Insufficient data
- 84. इतिहास/भूगोल के अधिकतम अनुपात और न्यूनतम अनुपात का अंतर है The difference of the maximum ratio and minimum ratio of History/Geography is (A) 0.45 (B) 0.50 (C) 0.90 (D) 1.20
  85. छात्र 4 को भूगोल में 60 अंक मिले । उसके
  - 5. छात्र 4 का भूगाल म 60 अक मिल । उसक इतिहास में अंक हैं Student 4 got 60 marks in Geography. His marks in History are – (A) 48
    - (B) 68
    - (C) 75
    - (D) इनमें से कोई नहीं/ None of these

निर्देश (86-90) : ग्राफ का अध्ययन कर निम्नलिखित प्रश्नों के उत्तर देवें :

**Directions (86-90) :** Study the graph and answer the following questions :



87. पहले चार वर्षों के उत्पादन की तुलना में अन्तिम चार वर्षों में कच्चे ऊन का उत्पादन \_\_\_\_\_ % बढ़ गया।

> During the last four years the production of raw wool increased by \_\_\_\_\_% on the production of the first four years.

- (A) 26.8 (B) 22.2
- (C) 19.8 (D) 25.0
- 88. आठ वर्षों के दौरान औसत उत्पादन था

The average production during the eight years was \_\_\_\_\_.

- (A) 67.2 MT
- (B) 62.5 MT

(C) 50.0 MT

- (D) 52.8 MT
- 89. उत्पादन में पिछले वर्ष की तुलना में अधिकतम प्रतिशत घटत किस वर्ष रही ?

The maximum percentage decrease of production over the previous year was in the year :

| (A) | 2018-19 | (B) | 2017-18 |
|-----|---------|-----|---------|
| (C) | 2013-14 | (D) | 2014-15 |

**90.** 2014-15 में कच्चे ऊन का उत्पादन 2019-20 के उत्पादन का \_\_\_\_\_ था।

The production of